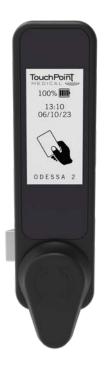

## **ACCESS CONTROL**

The medDispense® E series interactive wireless latch and software is a system comprising of a wireless latch with RFID reader and E-Paper display that can be retrofitted to your existing cabinet door.

- Seamless functionality for controlled cabinet access, alerts for open doors, and traceability of cabinet access.
- ✓ The wireless system connects to the management server, facilitates easy reporting and creates an audit trail for access to secured cabinets.
- Badge access, eliminating the need for keys and identifying the user accessing the lock.