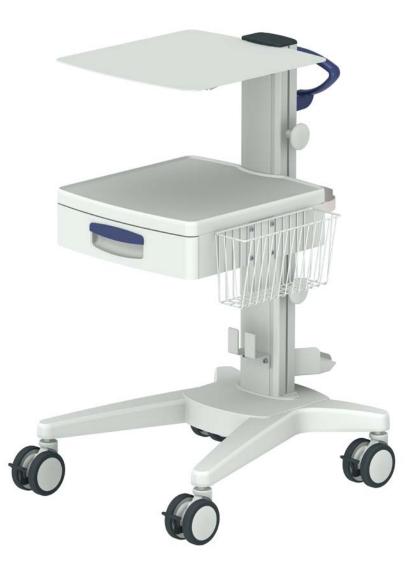

# Securely and reliably mobilize your medical equipment throughout your facility.

The vexio device cart offers stable and robust design so you can confidently mobilize and operate your essential medical equipment.

|                      | 000                                                                                                                                                   | 000         | 000         | 9           |
|----------------------|-------------------------------------------------------------------------------------------------------------------------------------------------------|-------------|-------------|-------------|
|                      | APQ-CFH39-1                                                                                                                                           | APQ-CFH39-2 | APQ-CFH33-1 | APQ-CFH33-2 |
| Cart Surface Height  | 99cm (39in)                                                                                                                                           | 99cm (39in) | 84cm (33in) | 84cm (33in) |
| Cart Capacity        | up to 65kg (143lbs)                                                                                                                                   |             |             |             |
| Drawer Load Capacity | 3kg (6.6lbs)                                                                                                                                          |             |             |             |
| Cart Footprint       | 530mm(20.8in) width x 610mm(24in) depth                                                                                                               |             |             |             |
| Construction         | Aluminum construction provides a high load bearing capacity of 65kg (143lbs) despite the low weight of the cart. High bending and torsion resistance. |             |             |             |
| Casters              | 4 x 10cm (4in), lockable twin casters. Suitable for all flooring.                                                                                     |             |             |             |
| Material             | Anodized / powder-coated                                                                                                                              |             |             |             |