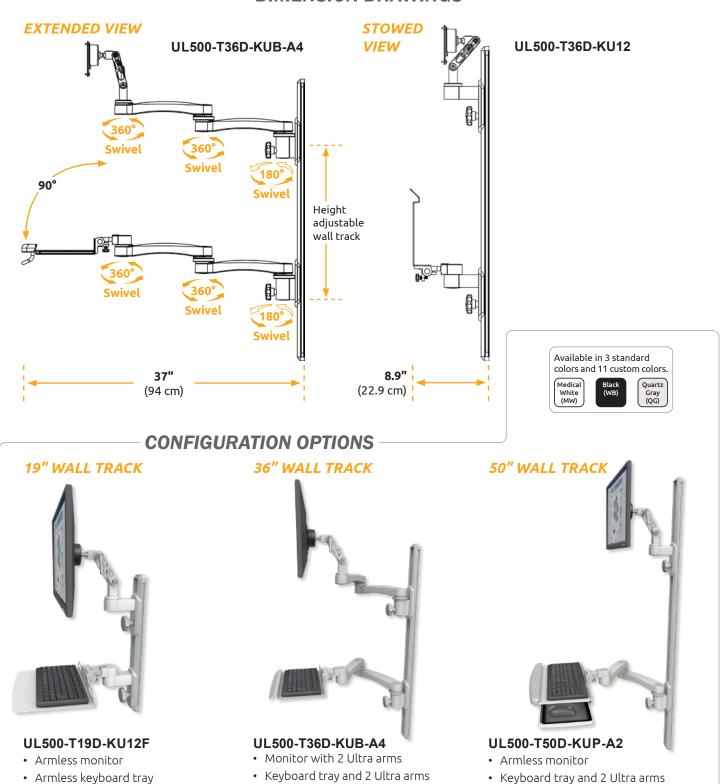

## Wall track workstation fits into tight spaces and easily adjusts for ergonomic comfort

- The Ultra 500 workstation is an ideal choice for healthcare environments where space is at a premium.
- The ultra-maneuverable LCD and keyboard mounting system fits on a slim wall track, reaches up to 43.5" (110.5 cm) with Paralink keyboard mount and folds to a compact 9.5" (22.9 cm) against the wall with Ultra keyboard mount.
- The keyboard tray has a slide-out mouse tray on both sides and flips up and out of the way when not in use.
- 19", 36" and 50" wall track options
- 6" or 10.5" extension arms available for both keyboard and monitor
- Several fold-up keyboard tray options available

## **DIMENSION DRAWINGS**