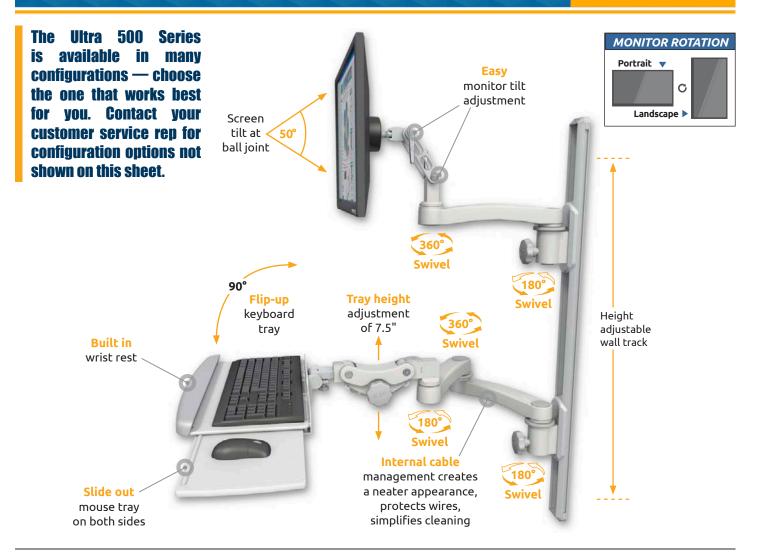

## Wall track workstation fits into tight spaces and easily adjusts for ergonomic comfort

- The Ultra 500 workstation is an ideal choice for healthcare environments where space is at a premium.
- The ultra-maneuverable LCD and keyboard mounting system fits on a slim wall track, reaches up to 43.5" (110.5 cm) with Paralink keyboard mount and folds to a compact 9.5" (22.9 cm) against the wall with Ultra keyboard mount.
- The keyboard tray has a slide-out mouse tray on both sides and flips up and out of the way when not in use.
- 19", 36" and 50" wall track options
- 6" or 10.5" extension arms available for both keyboard and monitor
- Several fold-up keyboard tray options available

| SPECIFICATIONS                  |                           |
|---------------------------------|---------------------------|
| Load Capacity                   | 18 lbs (8.2 kg)           |
| with Monitor Only Load Capacity | 28 lbs (12.7 kg)          |
| with Monitor                    | ( , , , , , , , , , , , , |
| and Keyboard                    |                           |
| Maximum Reach                   | 43.5" (110.5 cm)          |
| Stowed Depth                    | 9.5" (22.5 cm)            |
| Arm Swivel at Mount             | 180°                      |
| Screen Swivel                   | 360°                      |
| Screen Tilt                     | 50°                       |
| VESA Interface                  | 75 mm and 100 mm          |